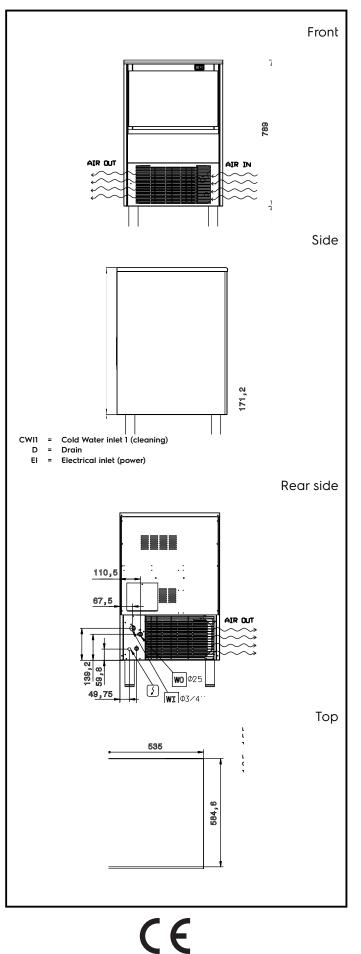

# Electrolux PROFESSIONAL

Ice Makers Ice Cuber (22gr), 55kg/24h, 25kg bin, air-cooled - drain pump

| Electric                                                                                                                              |                                                             |  |  |  |
|---------------------------------------------------------------------------------------------------------------------------------------|-------------------------------------------------------------|--|--|--|
| Supply voltage:<br>Electrical power max.:                                                                                             | 220-240 V/1N ph/50 Hz<br>0.43 kW                            |  |  |  |
| Capacity:                                                                                                                             |                                                             |  |  |  |
| Bin capacity:                                                                                                                         | 25 kg                                                       |  |  |  |
| Key Information:                                                                                                                      |                                                             |  |  |  |
| External dimensions, Width:<br>External dimensions, Depth:<br>External dimensions, Height:<br>Net weight:<br>Output:<br>Kind of cube: | 535mm<br>595mm<br>894mm<br>56kg<br>55kg/day<br>Ice Cube 22g |  |  |  |
| Sustainability                                                                                                                        |                                                             |  |  |  |
| Refrigerant type:<br>Refrigerant weight:<br>Water consumption:                                                                        | R290<br>95 g<br>5.9 lt/hr                                   |  |  |  |