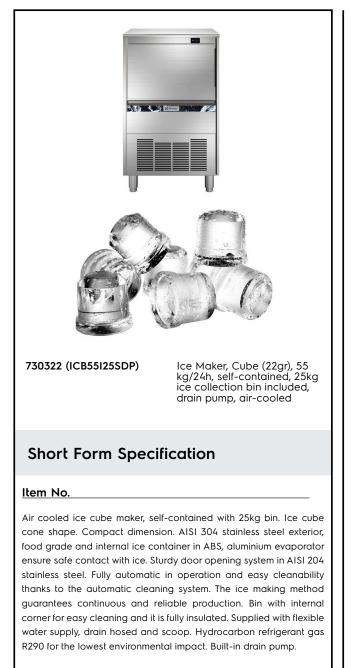

Ice Makers Ice Cuber (22gr), 55kg/24h, 25kg bin, air-cooled - drain pump

| ITEM #  |  |
|---------|--|
| MODEL # |  |
| NAME #  |  |
| SIS #   |  |
| AIA #   |  |

### **Main Features**

- Easy cleanability guaranteed by an automatic system: the cleaning switch activate the circulation and the rinse of water; at the end of the cycle just swithed again to start producing ice.
- The ice making method guarantees a continuous and reliable production.
- The ice-making method (spray layering) guarantees crystalline, compact, hygienically pure ice cubes that are resistant to melting.
- Water consumption and productivity calculated using 15°C water temperature and 21°C ambient temperature.
- Compact dimensions of the ice cubers make them highly suitable for any location, particularly those where space is at a premium.
- Ice cube cone shape.
- Fully automatic in operation.
- Rounded internal corners of the bin assure ease of cleaning.
- Food grade ABS interior.
- Bin included.
- Compliant to CE requirements for safety.
- The innovative anti-scale spray system with flexible nozzles avoids limescale deposits through small vibrations.

#### Construction

- Reliability guaranteed by the quality of the construction materials used (front, top and sides in 304 AISI stainless steel) and the sophisticated product and process technology involved.
- The sprayers are easy to take away, permit a simple flowing and prevent limestone formation.
- AISI 304 stainless steel exterior.
- Aluminium evaporator ensures a safe contact with ice.
- Sturdy door opening system made in AISI 304 stainless steel.
- Internal ice containers in ABS.
- Hygienical plastic spray arms removable without the use of tools.
- Supplied with flexible water supply, drain hoses and scoop.
- Built-in drain pump.
- Easy access to the main components for maintenance.
- ON-OFF rocker switch.
- Adjustable 105-155mm feet.
- Plug as standard (schuko type).